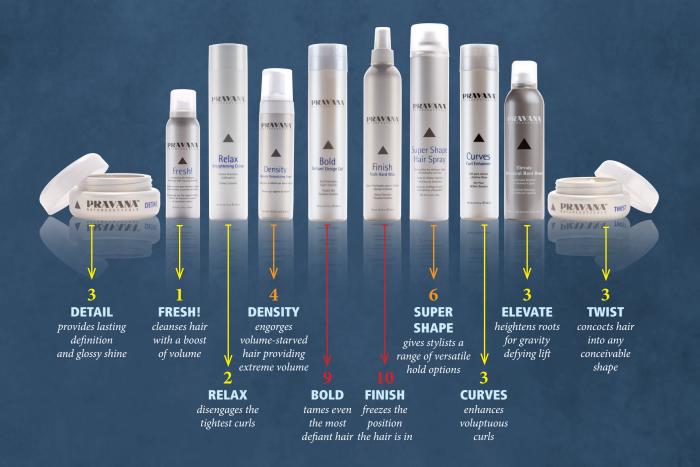

## **Pravana Styling Collection**

On a scale of 1-10. Pravana Styling Products hold range from: Firm Hold (7-10), Medium Hold (4-6), or Soft Hold (1-3)